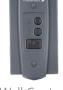

**Built to impress:** The Marantec Synergy 200 Series is a cutting-edge garage door opener that offers advanced features for convenience and secure operation. With its sleek design and powerful perfomance, it's the perfect solution for any modern garage. Synergy incorporates an Ultra quiet DC motor, high strength belt and rail system, built-in LED lighting, safety sensors, battery backup capable, homelink and Maveo® BluFi Stick compatible.



#### **Features**

Synergy 280 | Synergy 270

1,000N, 1 HPCS TM\* 750N, 3/4+ HPCS TM\*

Smartphone Connectivity: with Maveo BluFi Stick Drive Type: C channel belt drive rail system Maximum Door Height: up-to 14 ft

**Lighting:** 756 lumens LED

Variable Speed: slow start/slow stop capability

#### **Remote Controls**



#### **Access Solutions**







Wireless Wall Station

Keyless Entry

Wall Control













### **Maveo, Simply Connected**

The Maveo Blufi stick brings Wi-Fi connectivity to your residential garage door openers by working seamlessly with your Marantec door opener. The Blufi stick is a plug n' play wifi adapter that simply inserts directly into the garage door opener. Control doors from anywhere in the world via the Maveo app. Turn on/off lights, set the timer-to-close function to have the opener close automatically, set up 'coming home' feature by activating the Geo-Fencing function, and provide guest access to others.

#### **Power & Speed Redefined**

Strong, guiet and powerful, the Synergy series is built with long-lasting DC motors. Incorporates soft-start/soft-stop technology designed to reduce wear and tear