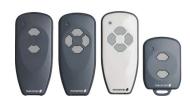

#### **Remote Controls**

#### Homelink© & Remote Controls

Synergy garage door openers are Homelink compatible and allow for remote door control from your vehicle. Our garage door openers use a secure multi-bit code technology that allows you to program an unlimited amount of Synergy remote controls.