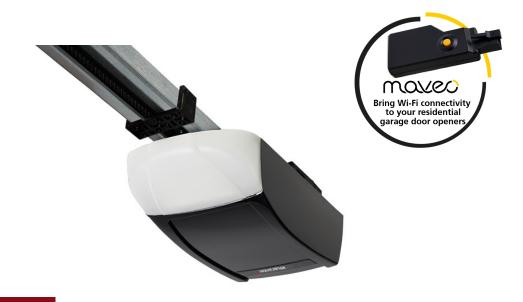

# **Synergy 200 Series**

**Built to impress:** The Marantec Synergy 200 Series is a cutting-edge garage door opener that offers advanced features for convenience and secure operation. With its sleek design and powerful perfomance, it's the perfect solution for any modern garage. Synergy incorporates an Ultra quiet DC motor, high strength belt and rail system, built-in LED lighting, safety sensors, battery backup capable, homelink and Maveo® BluFi Stick compatible.

#### **Features**

Synergy 280 | Synergy 270

1,000N, 1 HPCS TM\* 750N, 3/4+ HPCS TM\*

Smartphone Connectivity: with Maveo BluFi Stick Drive Type: C channel belt drive rail system Maximum Door Height: up-to 14 ft

### **Maveo, Simply Connected**

The Maveo Blufi stick brings Wi-Fi connectivity to your residential garage door openers by working seamlessly with your Marantec door opener. The Blufi stick is a plug n' play wifi adapter that simply inserts directly into the garage door opener. Control doors from anywhere in the world via the Maveo app. Turn on/off lights, set the timer-to-close function to have the opener close automatically, set up 'coming home' feature by activating the Geo-Fencing function, and provide guest access to others.