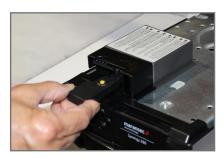

### **Maveo, Simply Connected**

The Maveo Blufi stick brings Wi-Fi connectivity to your residential garage door openers by working seamlessly with your Marantec door opener. The Blufi stick is a plug n' play wifi adapter that simply inserts directly into the garage door opener. Control doors from anywhere in the world via the Maveo app. Turn on/off lights, set the timer-to-close function to have the opener close automatically, set up 'coming home' feature by activating the Geo-Fencing function, and provide guest access to others.