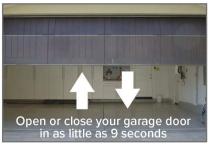

#### **Power & Speed Redefined**

Strong, guiet and powerful, the Synergy series is built with long-lasting DC motors. Incorporates soft-start/soft-stop technology designed to reduce wear and tear on your garage door and operator system. Open and close your garagedoor in as little as 9 seconds.