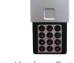

**Built to impress:** The Marantec Synergy 200 Series is a cutting-edge garage door opener that offers advanced features for convenience and secure operation. With its sleek design and powerful perfomance, it's the perfect solution for any modern garage. Synergy incorporates an Ultra quiet DC motor, high strength belt and rail system, built-in LED lighting, safety sensors, battery backup capable, homelink and Maveo® BluFi Stick compatible.



#### **Features**

Synergy 280 | Synergy 270

1,000N, 1 HPCS TM\* 750N, 3/4+ HPCS TM\*

Smartphone Connectivity: with Maveo BluFi Stick Drive Type: C channel belt drive rail system Maximum Door Height: up-to 14 ft

**Lighting:** 756 lumens LED

Variable Speed: slow start/slow stop capability

#### **Remote Controls**



#### **Access Solutions**







Wireless Wall Station

Keyless Entry

Wall Control













### **Maveo, Simply Connected**

The Maveo Blufi stick brings Wi-Fi connectivity to your residential garage door openers by working seamlessly with your Marantec door opener. The Blufi stick is a plug n' play wifi adapter that simply inserts directly into the garage door opener. Control doors from anywhere in the world via the Maveo app. Turn on/off lights, set the timer-to-close function to have the opener close automatically, set up 'coming home' feature by activating the Geo-Fencing function, and provide guest access to others.

#### **Power & Speed Redefined**

Strong, guiet and powerful, the Synergy series is built with long-lasting DC motors. Incorporates soft-start/soft-stop technology designed to reduce wear and te