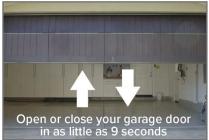

#### **Power & Speed Redefined**

Strong, guiet and powerful, the Synergy series is built with long-lasting DC motors. Incorporates soft-start/soft-stop technology designed to reduce wear and tear on your garage door and operator system. Open and close your garagedoor in as little as 9 seconds.