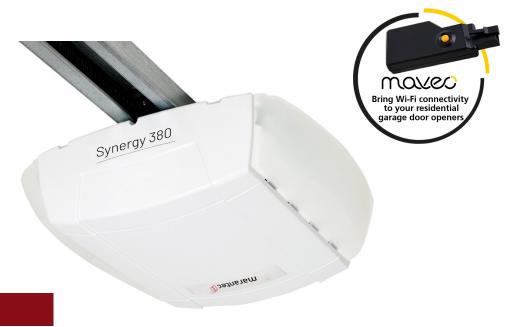

# **Synergy 300 Series**

**Built to impress:** The Marantec Synergy 300 Series is a cutting-edge garage door opener that offers advanced features for convenience and secure operation. With its sleek design and powerful perfomance, it's the perfect solution for any modern garage. Synergy incorporates an Ultra quiet DC motor, high strength belt and rail system, built-in LED lighting, safety sensors, battery backup capable, homelink and Maveo® BluFi Stick compatible.

# **Features**

**Synergy 380 | Synergy 370** 1,100N, 1.1 HPCS<sup>TM\*</sup> 850N, 3/4+ HPCS<sup>TM\*</sup>

Smartphone Connectivity: with Maveo BluFi Stick Drive Type: C channel belt drive rail system Maximum Door Height: up-to 14 ft Lighting: 1100 lumens LED

#### **Maveo, Simply Connected**

The Maveo Blufi stick brings Wi-Fi connectivity to your residential garage door openers by working seamlessly with your Marantec door opener. The Blufi stick is a plug n' play wifi adapter that simply inserts directly into the garage door opener. Control doors from anywhere in the world via the Mayeo app. Turn on/off lights, set the timer-to-close function to have the opener close automatically, set up 'coming home' feature by activating the Geo-Fencing function, and provide guest access to others.