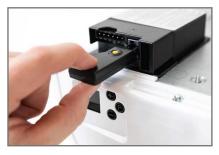

#### **Maveo, Simply Connected**

The Maveo Blufi stick brings Wi-Fi connectivity to your residential garage door openers by working seamlessly with your Marantec door opener. The Blufi stick is a plug n' play wifi adapter that simply inserts directly into the garage door opener. Control doors from anywhere in the world via the Mayeo app. Turn on/off lights, set the timer-to-close function to have the opener close automatically, set up 'coming home' feature by activating the Geo-Fencing function, and provide guest access to others.