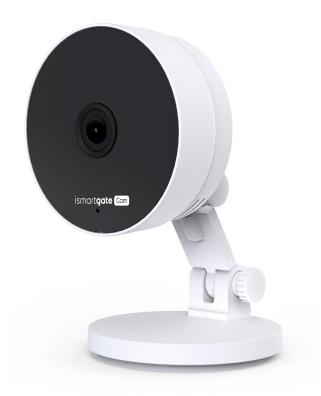

# NEW dual-band ismartgate Indoor IP Camera (2MP)

The new ismartgate Indoor IP Camera has been designed for an use inside your garage or workshop, so you can see remotely what happens when someone gets in or out of place. Includes great features such as two-way audio, motion and sound detection as well as night vision.

### **Features**