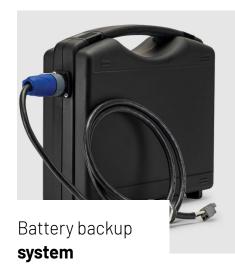

#### Marantec's Battery Backup System 700 is compatible with all Synergy RDD operators and allows illuminated garage door operation during power outages when using the wall control panel. All Marantec openers have battery backup availability. When installed in California, SB-969 and Health and Safety Codes 19890 and 19892 requires battery backup during installation.