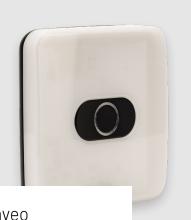

#### maveo **WiFi**

Control your door from the maveo WiFi smartphone app. The maveo Connect Panel provides ability to open/close the door, turn lights on and off, set the timer-to-close function, setup coming feature by activating the geofencing function, and provide guest access. The maveo Connect Panel is also compatible with all ceiling mount style Synergy door openers. (manufactured after 2016)