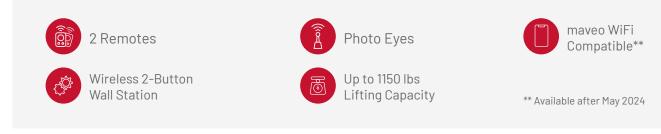

#### Features

#### maveo **WiFi**

Control your door from the maveo WiFi smartphone app. The maveo Connect Panel provides ability to open/close the door, turn lights on and off, set the timer-to-close function, setup coming feature by activating the geofencing function, and provide guest access. The maveo Connect Panel is also compatible with all ceiling mount style Synergy door openers. (manufactured after 2016)